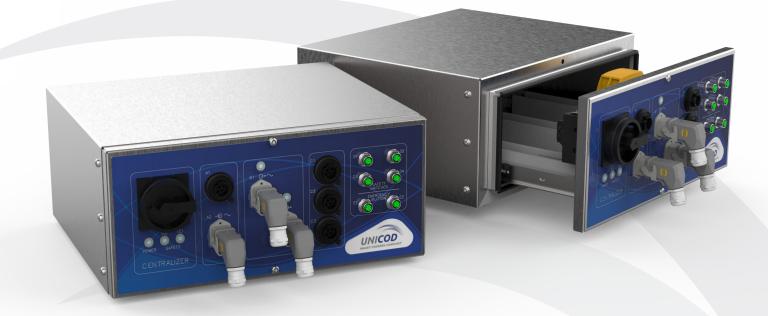

## CENTRALIZER

A central control unit for laser applications with multiple safety switches

Van Rossi

## **Unicod 1000 Centralizer**

- Standard application for 2 safety switches
- Main switch (Lock Out Tag Out function)
- Clear overview of safety status
- PL-d safety circuit according to standard EN-IS013849
- IP 64 according to standard IEC 60529
- Standard 19" construction in stainless steel 304

## Optional

ngineering

- Expandable up to 16 safety switches
- Expandable with 2 emergency stop switches
- Output signal to external machine control system
- PL-e safety circuit according to standard EN-ISO 13849
- Integration of external signals into the circuit
- Made of stainless steel 316