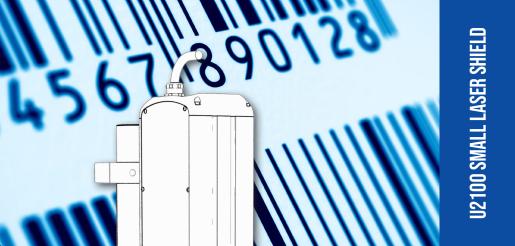

## Unicod 2100 Small Laser Shield

- Access hatch equipped with Pilz safety switch and friction hinges
- Laser-secure window, 8mm thick
- Fabricated from stainless steel 304
- In accordance with CE machine directive
- According to standard NEN-EN-IEC 60825-4
- Custom designed laser guarding specifically tailored to suit your product