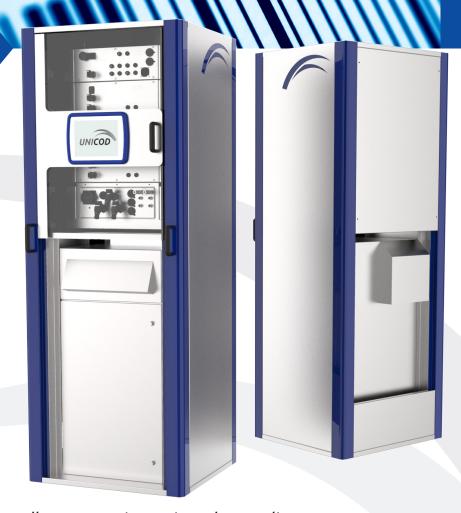

## Unicod 7300 Cabinet

- Suitable for up to 5 controllers/Centralizers
- Suitable for DPX500 to DPX2000
- HMI screen integrated in access door
- Transparent door with magnetic closure
- Clear cable management by integrated cable ducts
- Standard suitable for 19" formats
- Fully made of stainless steel 304
- Dimensions (lxwxh) 700 x 850 x 2500 mm

## **Optional**

- 19" Ethernet hub
- Mobile by means of braked castors